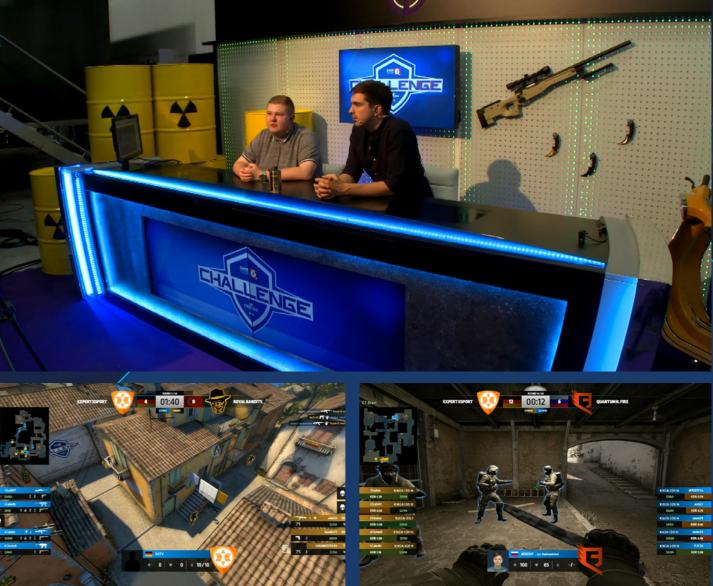

### CHALLENGE

#### FIRST EVER LIVE ESPORTS EVENT EXCLUSIVELY TO GAMETOON

Fortnite (Epic Games)