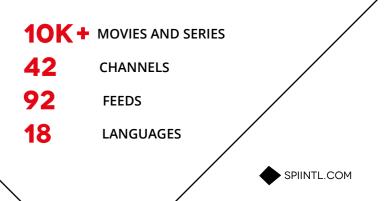

## WE ARE COVERING THE WORLD WITH **ENTERTAINMENT**

**SPI International** is a global media company operating 42 television channels on six continents. FilmBox being its flagship channel, SPI is one of the biggest aggregators of native Ultra HD content in the world. Working with over 700 operators worldwide, SPI uses state of the art technology providing its 90 million subscribers with access to SPI's linear and on demand content including live streaming of UHD programming and FilmBox channels on any Internet-connected device via major global streaming media players as well as local OTT providers. SPI also owns and operates the brand assets of Film1 premium movie services in the Netherlands, including four movie channels and digital services.