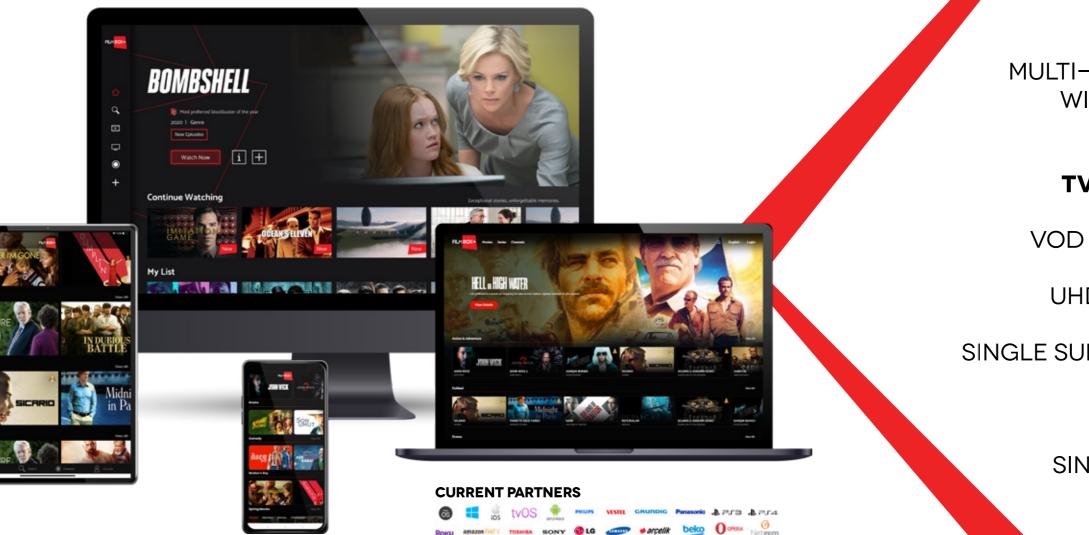

# **ONLINE** SERVICES

### SINGLE SIGN ON FOR OPERATORS

DIFFERENT PAYMENT OPTIONS

- SINGLE SUBSCRIPTION FOR ALL SCREENS
- UHD ENCODING AND STREAMING
- VOD & LIVE STREAMING CHANNELS

### A SUBSCRIPTION BASED MULTI-PLATFORM CONTENT SERVICE WITH A VAST LIBRARY OF TITLES FROM DIFFERENT GENRES INCLUDING MOVIES, TV SERIES, THEMATIC CONTENT